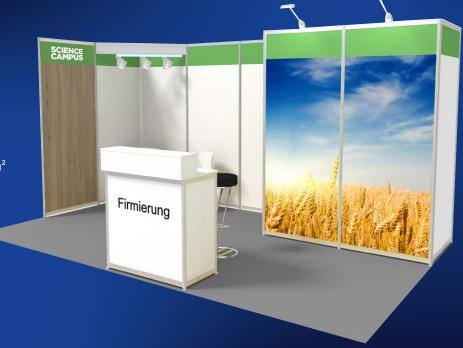

## **Campus Stand**

The Campus stand construction for universities and science can only be booked for placement in the Science Campus area.

#### **Basic Equipment**

- Wall elements, white / Wood decor (0,99 x 2,50 m in aluminium frame structure, cabin 2 m<sup>2</sup>
- Carpeting (grey), other colors on request
- Furniture:
  - 1 information counter, white, incl. company name (max. 20 letters)
  - 1 bar stool, black leather seat, chrome frame, 1 table, white, 2 chairs
- Lighting:
  - 1 spotlight per 3 m<sup>2</sup> stand area