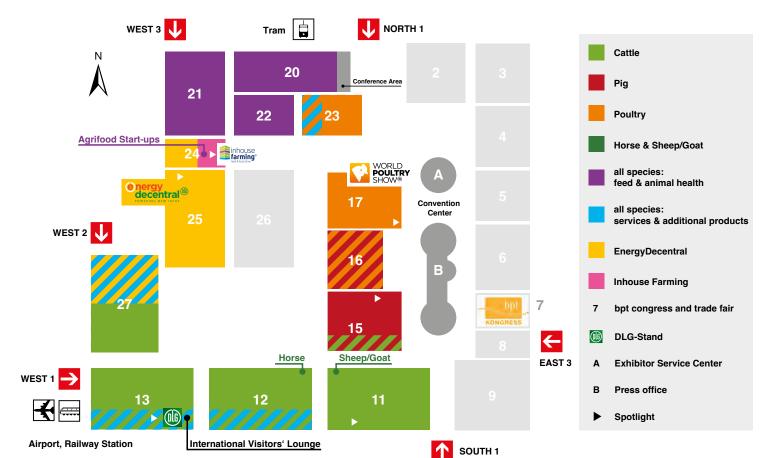

## KEY AREAS subject to changes

| Hall | Contents                                                                                                                                                                                                                           |
|------|------------------------------------------------------------------------------------------------------------------------------------------------------------------------------------------------------------------------------------|
| 11   | Cattle: Breeding and reproduction technology, machinery and equipment for management and feeding, animal identification, hoof care equipment, pasture management technology,  DLG Spotlight "TopTierTreff"                         |
|      | Sheep/goat: Breeding and reproduction technology                                                                                                                                                                                   |
| 12   | Cattle: Machinery and equipment for management and feeding,<br>barn construction, controlled environment and environment<br>technology                                                                                             |
|      | <b>Horse:</b> Machinery and equipment for management and feeding, barn construction                                                                                                                                                |
|      | All species: Feed storage, milling and mixing dosification, feed pelleting                                                                                                                                                         |
|      | <b>EnergyDecentral:</b> Biomass storage, processing and pelleting of solid fuels                                                                                                                                                   |
| 13   | Cattle: Machinery and equipment for milking and refrigeration, calf supplies, ▶ DLG Spotlight "Farm Robot Event"                                                                                                                   |
|      | All species: High pressure washers, agricultural software, consultancy, direct marketing, financial services, insurances, Campus & Career including Science & Research, DLG Stand and Expert Stage, International Visitors' Lounge |
| 15   | Pig: Breeding and reproduction technology, machinery and equipment for management and feeding, piggery and shed construction,  ▶ DLG Spotlight "pig farming without tail docking", DLG Expert Stage Pig                            |
|      | Cattle: Barn and shed construction                                                                                                                                                                                                 |
| 16   | Poultry: Controlled environment and environment technology, machinery for management and feeding                                                                                                                                   |
|      | <b>Pig:</b> Controlled environment and environment technology, machinery for management and feeding                                                                                                                                |
| 17   | Poultry: Breeding/hatching technology, machinery and equipment for management and feeding, poultry housing and shed construction, ▶ DLG Spotlight "Al in poultry farming", DLG Expert Stage Poultry                                |
| 20   | All species: Compound feed, straight feeding stuffs and feed additives                                                                                                                                                             |

All species: Compound feed, straight feeding stuffs and feed

additives, veterinary products and equipment

21

| Hall | Contents                                                                                                                                                                                                                                                                                                           |
|------|--------------------------------------------------------------------------------------------------------------------------------------------------------------------------------------------------------------------------------------------------------------------------------------------------------------------|
| 22   | All species: Compound feed, straight feeding stuffs and feed additives                                                                                                                                                                                                                                             |
| 23   | Poultry: Slaughtering and processing, egg grading and processing                                                                                                                                                                                                                                                   |
|      | All species: Cleaning and disinfecting products, insecticides                                                                                                                                                                                                                                                      |
| 24   | All species: Stand "young & innovative companies",<br>Agrifood Start-ups, DLG.Prototype.Club                                                                                                                                                                                                                       |
|      | EnergyDecentral: CHP units, waste air and exhaust gas cleaning systems                                                                                                                                                                                                                                             |
|      | Inhouse Farming Feed & Food Show: Technology for controlled environment agriculture, vertical farming, insect farming, aquaculture, aquaponics, hydroponics, algae production and processing, cellular agriculture, DLG Expert Stage Inhouse Farming, DLG Spotlight "Inhouse Farming"                              |
| 25   | EnergyDecentral: Biogas/biomethane, substrate conditioning, fermentation, gas feed-in, energy plant construction, solid biofuels, fuel technology, photovoltaics, wind energy installations, direct marketing of electricity, energy storage, ▶ DLG Spotlight "Solar Transition", DLG Expert Stage EnergyDecentral |
| 27   | Cattle: Machinery and equipment for management and feeding, automatic feeding systems, bale opening devices, bunker silos, silo unloading equipment                                                                                                                                                                |
|      | All species: Loaders/lifters, transport vehicles, animal transport vehicles, solid manure and slurry technology                                                                                                                                                                                                    |
|      | EnergyDecentral: Silo unloading equipment, dosing technology, spreading of fermented products                                                                                                                                                                                                                      |